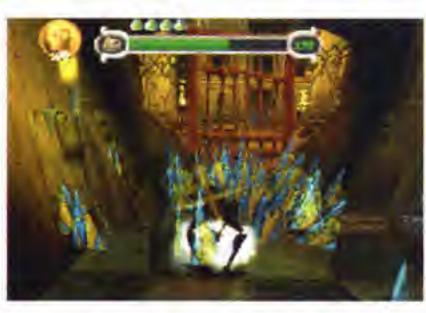

# FORTEAN TIMES

PlayStation

magine Metal Gear Solid without the fancy weapons and hi-tech gadgets, just a big sword and primitive gadgets - that's Tenchu. Set in feudal Japan, you play a Ninja who must successfully complete 10 large levels, eliminating the opposition as discreetly as possible. Take to the rooftops, hide behind objects and beware of stray dogs.

ATH ASSAS

Your Ninja has the ability to sense the emotions of people nearby. This is indicated on screen by the Ki meter, which shows you if the person is aware of your presence, and how far away they are.

Using the Ki meter, it's easy to locate and creep up on opponents. The best way of doing this is sticking to the rooftops, with the aid of a grappling hook, and spying on your enemies.

The question mark in the bottom left indicates the guard's state of mind.

### FROM SHADOW TO SHADOW Enemies will engage in combat if they spot you. You can perform a number of different sword attacks with the aid of simple combos, sideways dashes and backflips can also help in battle. Best of all is the stealth attack. If you creep up on your enemy,

and use the sword you can kill them with one swipe of the sword. Remaining undetected makes progress through the levels easier, and also gives you rewards at the end of levels.